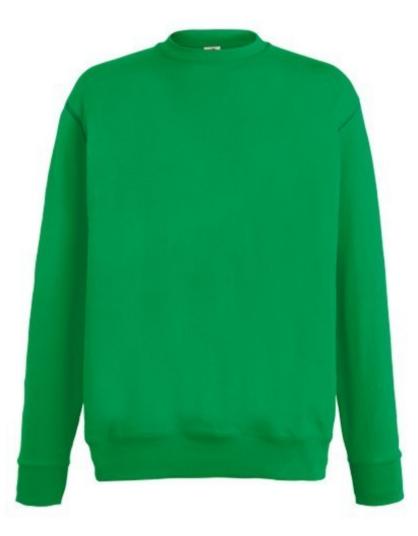

# FRUIT OF THE LOOM, LIGHTWEIGHT SET-IN SWEAT, CLASSIC LIGHTWEIGHT MEN'S SWEATSHIRT, KELLY GREEN, S

#### Specification

Fruit of the Loom, Lightweight Set-in Sweat, Classic Lightweight Men's Sweatshirt, kelly green, S. Classic Men's Lightweight Sweatshirt, jacket-less sweatshirt, with light collar and sleeves and sleeves at the end, 80% cotton and 20% polyester, 240gm / m2 cotton. Branding: DTG, screen printing, flex, flock, embroidery